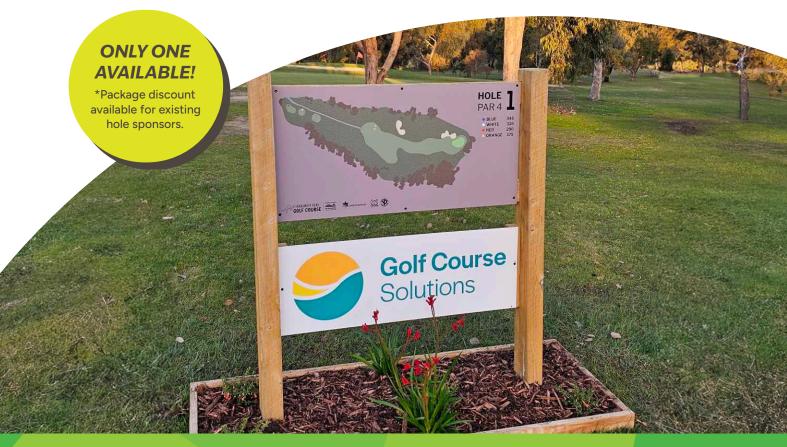

#### **On Site Exposure**

- Exclusive signage on 1st hole. (Provided by sponsor)
- Permanent sign on course (12-month term).
- Signage along entrance way. (Provided by sponsor).

#### **On Site Exposure**

- Signage on one tee box (excluding 1st hole & provided by sponsor).
- Signage along entrance way. (Provided by sponsor).
- Permanent sign on course (12-month term).

## SILVER SPONSOR \$2,500+ GST

# High-value exposure with community engagement and branding opportunities!